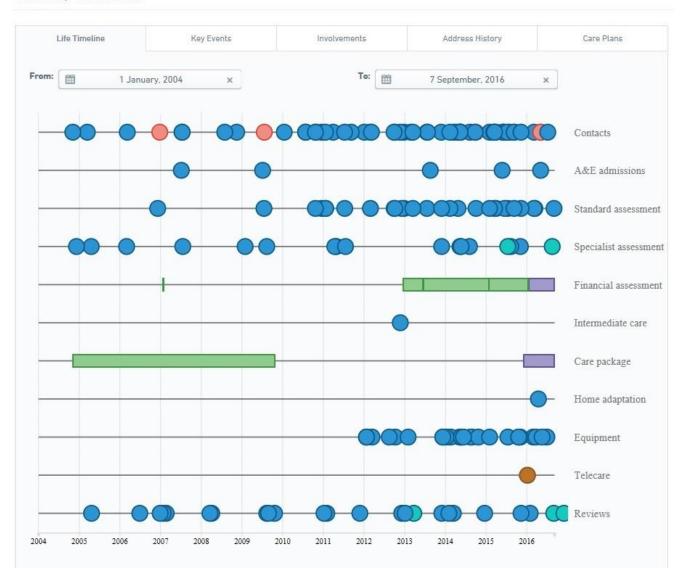

### John Smith

Data sources: Spoa, Swift, Dfg, Rah, Police, Jontek, Mesals, Chs

Date of birth: 12 Jan 1970 (46 yrs old)

Date of death: N/A

NHS Number: 9999999999

PID: 999999

Address: Address SR9 9SR (as of 10 August 2015)

Main category: Physical Support: Personal Care Support

Hazards: Ap - Adult Protection

### John Smith

Data sources: Spoa, Swift, Dfg, Rah, Police, Jontek, Mesals, Chs

Date of birth: 12 Jan 1970 (46 yrs old)

Date of death: N/A

NHS Number: 9999999999

PID: 999999

Address: Address SR9 9 SR (as of 10 August 2015)

Main category: Physical Support: Personal Care Support

Hazards: Ap - Adult Protection

| Life Timeline Ke                                |                  | y Events Involvements |                                    | Address History    |                  | Care Plans          |   |
|-------------------------------------------------|------------------|-----------------------|------------------------------------|--------------------|------------------|---------------------|---|
| filter (3 letters minin                         | num)             |                       |                                    |                    |                  |                     |   |
| Туре                                            | Start Date       | End Date              | Provider                           | Service Start Date | Service End Date | Frequency           |   |
| Adaptation Help To<br>Live @ Home<br>Adaptation | N/A              | N/A                   |                                    | N/A                | N/A              | 1.0 / One Off       |   |
| Service Managed<br>Budget<br>Personalisation    | N/A              | N/A                   |                                    | 10 March 2016      | N/A              | 1.0 / Weekly(days)  |   |
| Service Home<br>Support                         | 10 March 2016    | N/A                   | BLUEBIRD CARE                      | 21 December 2015   | N/A              | 10.5 / Weekly(days) |   |
| Service Home<br>Support                         | 15 February 2016 | N/A                   | HENDON<br>COMMUNITY CARE<br>CENTRE | 3 March 2014       | N/A              | 43.0 / Weekly(days) |   |
| Service Home<br>Support                         | 21 December 2015 | 9 March 2016          | BLUEBIRD CARE                      | 21 December 2015   | N/A              | 7.0 / Weekly(days)  |   |
| Service Home<br>Support                         | 14 December 2015 | 14 February 2016      | HENDON<br>COMMUNITY CARE<br>CENTRE | 3 March 2014       | N/A              | 43.0 / Weekly(days) |   |
| Service Managed<br>Budget<br>Personalisation    | N/A              | N/A                   |                                    | 14 December 2015   | 9 March 2016     | 1.0 / Weekly(days)  |   |
| Service Home<br>Support                         | 6 October 2015   | 13 December 2015      | HENDON<br>COMMUNITY CARE<br>CENTRE | 3 March 2014       | N/A              | 39.5 / Weekly(days) |   |
| Service Managed<br>Budget<br>Personalisation    | N/A              | N/A                   |                                    | 6 October 2015     | 13 December 2015 | 1.0 / Weekly(days)  |   |
| Service Home<br>Support                         | 10 June 2015     | 10 June 2015          | HENDON<br>COMMUNITY CARE<br>CENTRE | 3 March 2014       | N/A              | 4.0 / Weekly(days)  |   |
| Service Home<br>Support                         | 11 May 2015      | 5 October 2015        | HENDON<br>COMMUNITY CARE           | 3 March 2014       | N/A              | 36.0 / Weekly(days) | , |