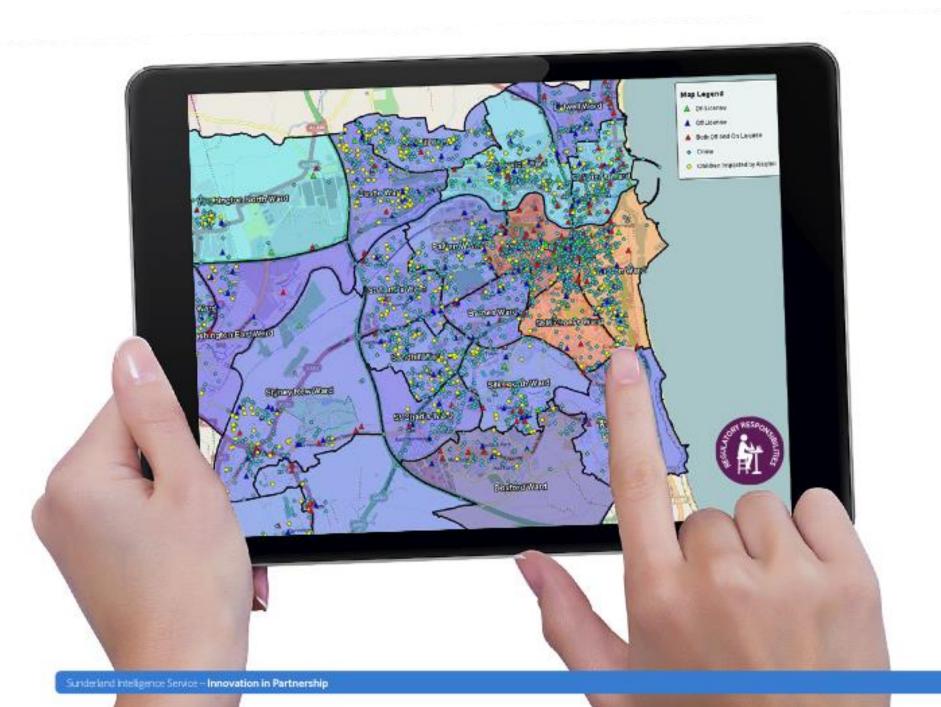

## Impact of Alcohol

- What went well?
  - Ability to profile the 'collective' picture
  - The impact of being able to see Children affected by alcohol
- What didn't go as well?
  - Conflicting priorities Licencing / Public Health
- Single biggest lesson
  - Power of data to influence very different conversations but the time and effort required to nurture the process