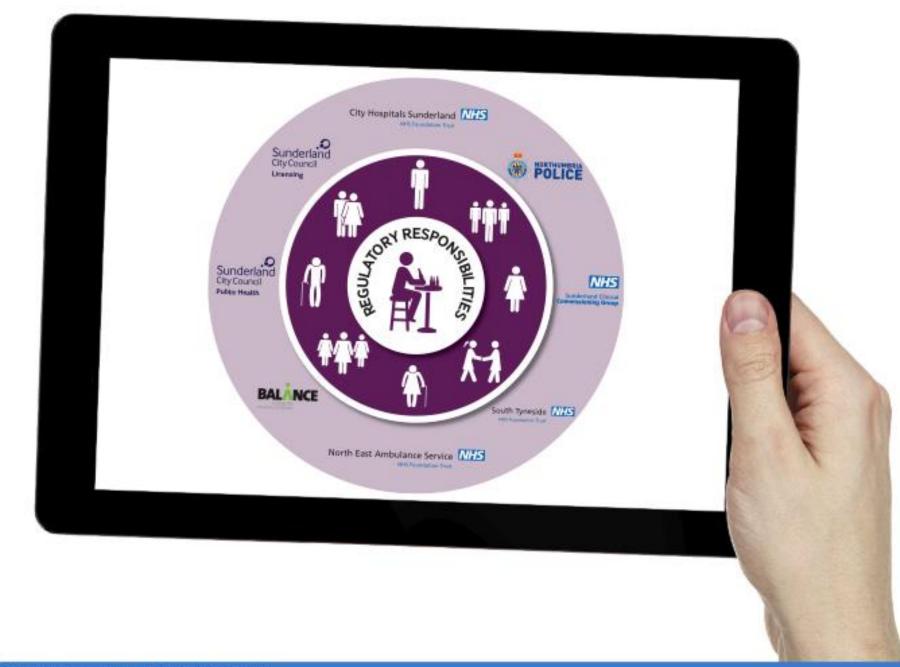

## Impact of Alcohol

- What went well?
  - Ability to profile the 'collective' picture
  - The impact of being able to see Children affected by alcohol
- What didn't go as well?
  - Conflicting priorities Licencing / Public Health
- Single biggest lesson
  - Power of data to influence very different conversations but the time and effort required to nurture the process