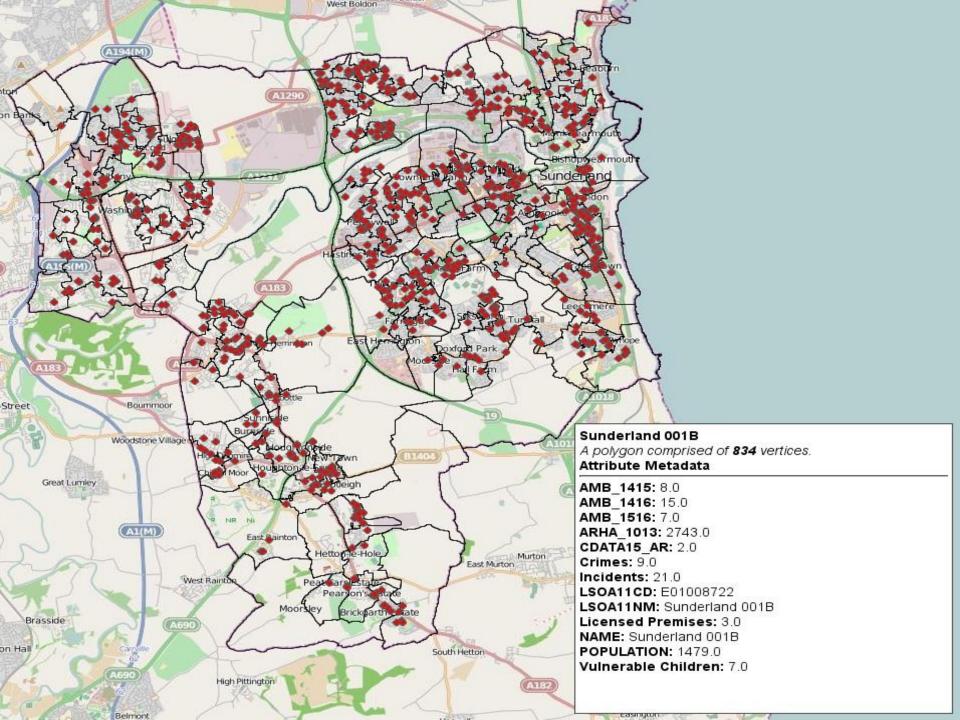

| 3 March 2014       | N/A              | 36.0 / Weekly(days) | , |

### Adult 360

- What went well?
  - Co-design, co-creation and co-iteration with end users
  - Service champions (biggest influencers)
- What didn't go as well?
  - Time taken to build the trust to get hospital data
  - Accessing data at source from hosted systems
- Single biggest lesson
  - Build in the time, effort and confidence factors it will take to get access to the data for people to use!





## Strengthening Families

- What went well?
  - Willingness of the partners to share
  - Very visible & immediate results
- What didn't go as well?
  - Fear initially of the erosion of the 'professional perspective'
- Single biggest lesson
  - Investment is small specific areas can lead to much bigger benefits







## Impact of Alcohol

- What went well?
  - Ability to profile the 'collective' picture
  - The impact of being able to see Children affected by alcohol
- What didn't go as well?
  - Conflicting priorities Licencing / Public Health
- Single biggest lesson
  - Power of data to influence very different conversations but the time and effort required to nurture the process



#### \$2 social use contacts before turing SE

Bety were - Physical Swetth Carolition

Manifold with transitions are continue transplant to the patients of art and patient can use of the .

From 20 years also recover or Wilestensons, missing expression and non-spiral orientations

from thy ears eld - locate with appraisant rese

10 pages afterons

#### Mississimum in

IN Audit common - Dignificant innokement from Learni