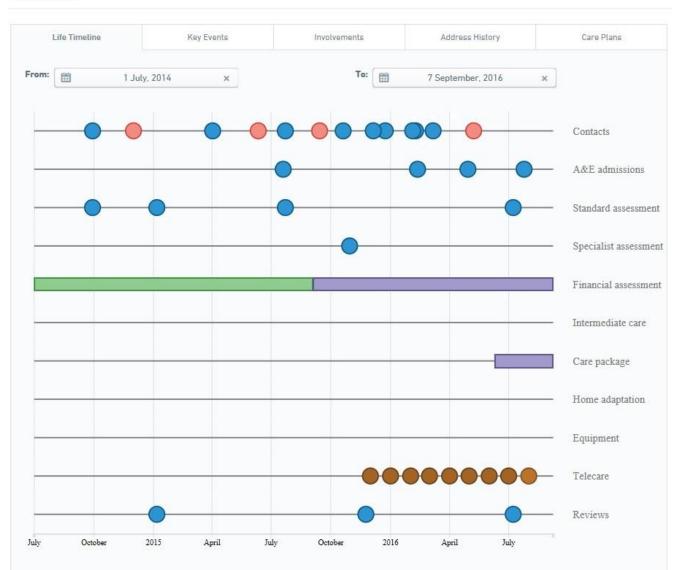

### **Mary Jones**

Data sources: Jontek, Rah, Mesals, Spoa, Swift, Chs

Date of birth: 22 July 1922 (94 yrs old)

Date of death: N/A NHS Number: 999999999

PID: 999999

Address: 50 Rose Avenue Houghton-Le-Spring Dh4 6ja Uk (as of 30 July 2007)

Main category: Physical Support: Personal Care Support

Hazards: None