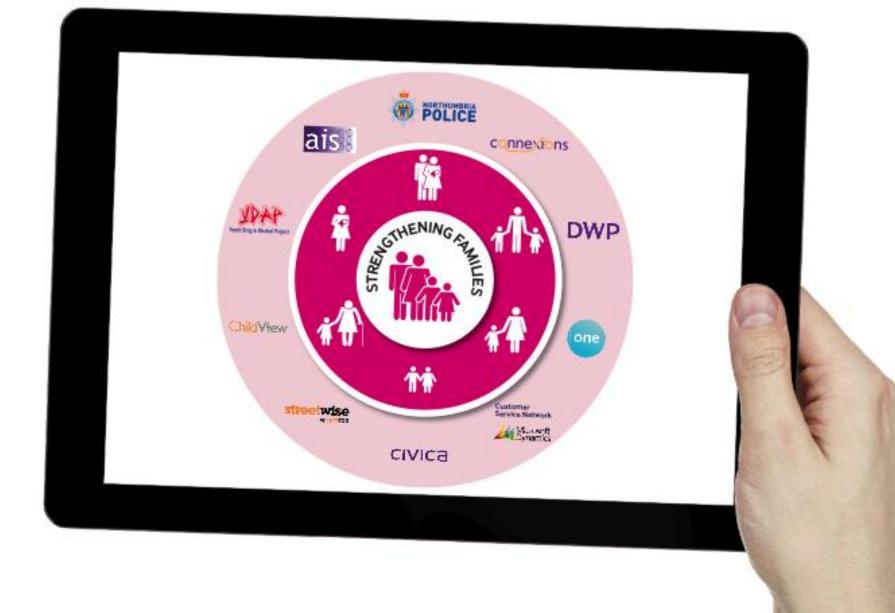

## Strengthening Families

- What went well?
  - Willingness of the partners to share
  - Very visible & immediate results
- What didn't go as well?
  - Fear initially of the erosion of the 'professional perspective'
- Single biggest lesson
  - Investment is small specific areas can lead to much bigger benefits