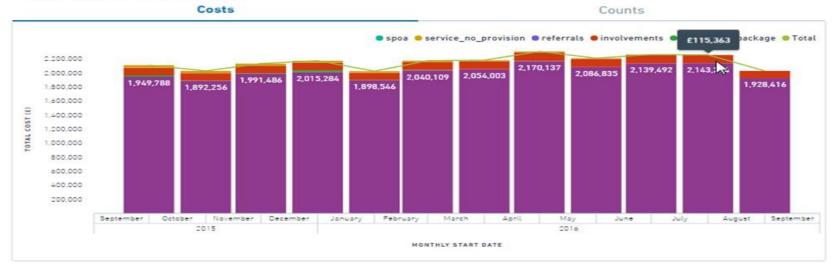

some decreases.

#### RICHARD MORNING

| Pretented Address  | 2014        |
|--------------------|-------------|
| Designated Address | 2007        |
| Presented Address  | 9988 9984   |
| Footsched Address  | 50000 0000  |
| Protected Address  | 2100-2100   |
| Protocked Address  | 41144.0154  |
| Protected Address  | 2000 0000   |
| Protosted Address  | 20-11-16-6  |
| Protoched Address  | ****        |
| Previoused Address | 98.65 36.65 |
| Princephed Address |             |
| Protested Address  |             |









## **Adults Commissioning Tool**

### Non-LD



### **LD Clients**



### COHORT RESULTS

#### COHORT SUMMARY



#### COHORT DEMOGRAPHICS



#### COST ITEMS TIME SERIES



### COHORT RESULTS

#### COHORT SUMMARY



### COHORT DEMOGRAPHICS



### COST ITEMS TIME SERIES



### Benefits from Practitioners Viewpoint

I am making decisions without the blindfold (OT)

It's making me think differently before I act (Rehab Physio)

We are now receiving better referrals from the Nursing Team (Hospital SW Manager)

I feel I know a new customer before I meet them — I can focus on affirming the information; not asking them everything again! (ILT Officer)

Different decisions, different conversations — this is what I feel has most changed for me (SW - MDT)

I am confident of safe and effective discharges – without spending hours finding out info! (Complex Discharge Nurse)